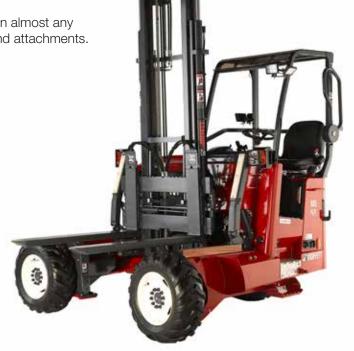

## THE MOFFETT M5 NX MAKES BETTER BUSINESS SENSE

| Model            | M5 NX 20.3        | M5 nx 20.4        | M5 nx 25.3        | M5 nx 25.4        |
|------------------|-------------------|-------------------|-------------------|-------------------|
| Lift capacity    | 2,000 kg @ 600 mm | 2,000 kg @ 600 mm | 2,500 kg @ 600 mm | 2,500 kg @ 600 mm |
| Engine           | Kolher KDI1903    | Kolher KDI1903    | Kolher KDI1903    | Kolher KDI1903    |
| Lift height*     | 3,000 mm          | 3,000 mm          | 3,000 mm          | 3,000 mm          |
| Standard tyres*  | 280×60-15.5       | 280×60-15.5       | 280×60-15.5       | 280×60-15.5       |
| Overhang**       | 1,200 mm          | 1,200 mm          | 1,200 mm          | 1,200 mm          |
| Ground clearance | 220 mm            | 220 mm            | 220 mm            | 220 mm            |

Specifications shown here can be changed by the manufacturer without prior notice.

- Other options available
- \*\* Values vary depending on machine specification and type of mounting kit

The M5 NX is the specialist for efficient load handling in busy urban traffic and confined operating conditions.

## **Options**

The M5 NX is lightweight and compact enough to be carried on almost any truck or trailer, and is available with a wide range of options and attachments.

- Remote Gound Mount
- Multi-directional / 4-way system
- Different lift heights
- Various tyre options
- Choice of forks
- Load backrest and many more