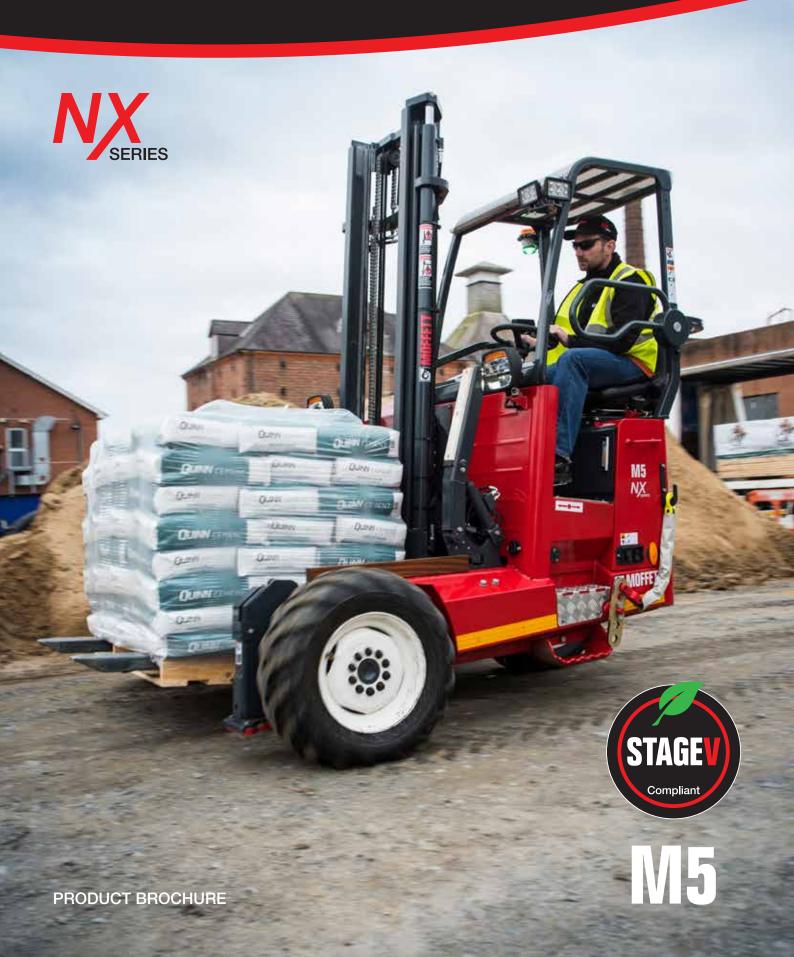

## INTRODUCING MOFFETT M5 NX MORE THAN JUST TOP PERFORMANCE

## THE MOFFETT M5 NX MAKES BETTER BUSINESS SENSE

| Model            | M5 NX 20.3        | M5 nx 20.4        | M5 nx 25.3        | M5 nx 25.4        |
|------------------|-------------------|-------------------|-------------------|-------------------|
| Lift capacity    | 2,000 kg @ 600 mm | 2,000 kg @ 600 mm | 2,500 kg @ 600 mm | 2,500 kg @ 600 mm |
| Engine           | Kolher KDI1903    | Kolher KDI1903    | Kolher KDI1903    | Kolher KDI1903    |
| Lift height*     | 3,000 mm          | 3,000 mm          | 3,000 mm          | 3,000 mm          |
| Standard tyres*  | 280×60-15.5       | 280×60-15.5       | 280×60-15.5       | 280×60-15.5       |
| Overhang**       | 1,200 mm          | 1,200 mm          | 1,200 mm          | 1,200 mm          |
| Ground clearance | 220 mm            | 220 mm            | 220 mm            | 220 mm            |